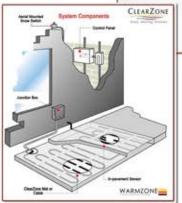

## System Components

ClearZone electric snow melting systems are fully automated and maintenance free. The state-of-the-art systems utilize the industry's premier heating cables and mats, as well as an advanced pavement or aerial mounted snow sensor. depending on your needs.

Pavement mount snow sensor

When temperatures are below a set point and the sensor detects precipitation, it signals the controller, which then sends power to the heat cable (or mats) to warm the surface area.

#### Aerial mount snow sensor

The Warmzone master control unit offers a maintenance-free snow melting system for residential and commercial business owners. The snow melting system controller features

manual override when the wind creates snow drifts on the driveway, or if ice forms due to wind, shade or

other conditions.

Snowmelt system controller

Contactor panel

ClearZone heat cable is available on the spool or pre-spaced in mats that can be easily rolled out for quick installation.

ClearZone snow melting system components.