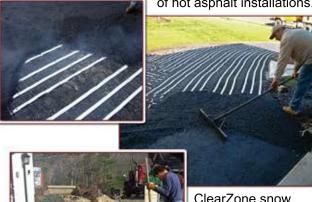

## **Heating Asphalt**

Rugged ClearZone heat cables and mats are designed to withstand the stress and extreme temperatures

of hot asphalt installations.

melting systems are

available. Featuring

among the most

trusted systems

top-of-the-line

components and unmatched manufacturer warranties, homeowners and professional contractors know they are installing top, proven solutions when dealing with Warmzone.