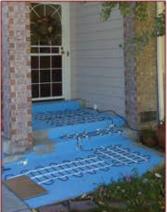

## **Heating Under Pavers**

ClearZone heating cables and mats are designed to be installed under all types of brick and stone paver

applications.

ClearZone heating mats can be rolled out for quick, easy installation.

ClearZone heating mats installed on sand base under stone pavers.

Every Warmzone snow melting project is custom designed to ensure optimum performance that meets the unique needs of each customer. A detailed design includes the electrical requirements, technical specifications and system performance expectations before any heat cable or mats are installed.