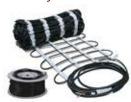

other conditions.

Snowmelt system controller

Contactor panel

ClearZone heat cable is available on the spool or pre-spaced in mats that can be easily rolled out for quick installation.

ClearZone snow melting system components.