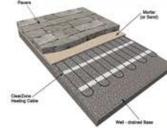

## **Heating Under Pavers**

ClearZone heating cables and mats are designed to be installed under all types of brick and stone paver

applications.

ClearZone heating mats can be rolled out for quick, easy installation.

ClearZone heating mats installed on sand base under stone pavers.

Every Warmzone snow melting project is custom designed to ensure optimum performance that meets the unique needs of each customer. A detailed design includes the electrical requirements, technical specifications and system performance expectations before any heat cable or mats are installed.