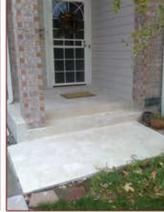

## **Heating Under Pavers**

ClearZone heating cables and mats are designed to be installed under all types of brick and stone paver

applications.

ClearZone heating mats can be rolled out for quick, easy installation.

ClearZone heating mats installed on sand base under stone pavers.

Every Warmzone snow melting project is custom designed to ensure optimum performance that meets the unique needs of each customer. A detailed design includes the electrical requirements, technical specifications and system performance expectations before any heat cable or mats are installed.