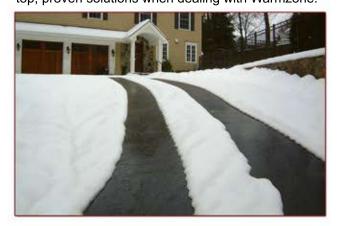

## **Heating Asphalt**

Rugged ClearZone heat cables and mats are designed to withstand the stress and extreme temperatures

of hot asphalt installations.

melting systems are

available. Featuring

among the most

trusted systems

top-of-the-line

components and unmatched manufacturer warranties, homeowners and professional contractors know they are installing top, proven solutions when dealing with Warmzone.