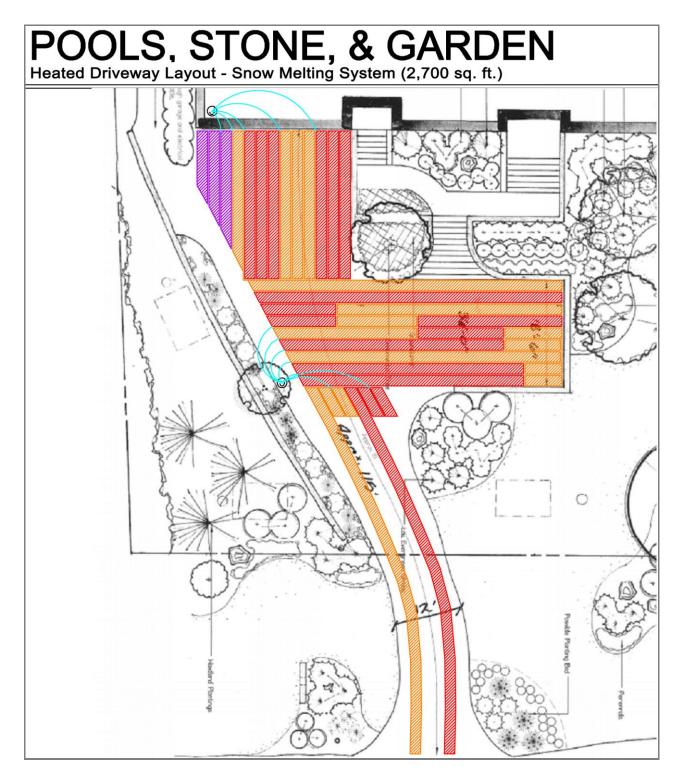

eway**

ClearZone heat cable is attached to the rebar/remesh, and concrete is then poured over the cable.

NOTE: The rebar is supported by small plastic "chairs" (Mesh-Ups) to keep the cable at optimum level within the cement slab.



#### **Asphalt Driveway Heating**

ClearZone heat cable is designed to withstand the hot temperatures and stress of new asphalt construction. The asphalt is spread directly over the rugged ClearZone heat cable and then compacted.

### Heated Brick and Stone Paver Driveways

The heat cable is laid out in the bedding material of the driveway or sidewalk to be heated, and then a bed of paver sand is applied and compacted. The pavers are then

placed directly over the heat cable.









### **ClearZone Snow Melting Systems**

Snow Melting System Sample Layout





### About Us

Warmzone was created to match customers to the best radiant heat products and prices available. As a leading provider of radiant floor heating and snow melting solutions, Warmzone constantly searches for the latest radiant heat technology to provide customers with outstanding quality solutions, unparalleled service, convenience, and preferred pricing.

Radiant heat is still relatively new to most residents in the United States, but it has been widely used in other parts of the world. At Warmzone our goal is to conveniently provide clear information through our website. Our experienced consultants will work with you and guide you to the ideal system for your needs. We offer sincere, non-biased recommendations based on your requirements and what makes the most sense, from s