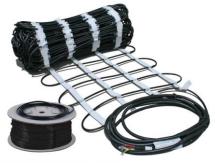

#### Heating Element

The heating element consists of the radiant heat cable/mat that is embedded under the surface of your snowmelt area (in the concrete, asphalt, under pavers, etc.).