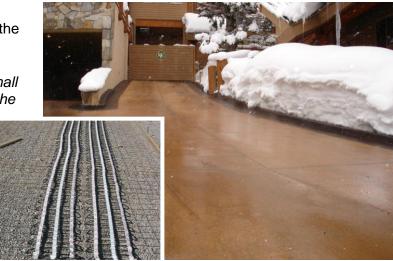

#### **Concrete Heated Driveway**

ClearZone heat cable is attached to the rebar/remesh, and concrete is then poured over the cable.

NOTE: The rebar is supported by small plastic "chairs" (Mesh-Ups) to keep the cable at optimum level within the cement slab.

#### **Asphalt Driveway Heating**

ClearZone heat cable is designed to withstand the hot temperatures and stress of new asphalt construction. The asphalt is spread directly over the rugged ClearZone heat cable and then compacted.

### Heated Brick and Stone Paver Driveways

The heat cable is laid out in the bedding material of the driveway or sidewalk to be heated, and then a bed of paver sand is applied and compacted. The pavers are then

placed directly over the heat cable.