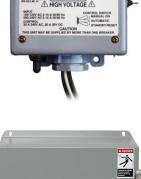

#### Activation Device

This can be an aerial mounted snow sensor or a sensor mounted in the pavement. The snow sensor automatically signals the contactor panel when it detects specific weather conditions, activating the system.

#### **Contactor Panel**

The controls include line and load terminal blocks and operating contactors. The control unit features manual override capability to provide snow and ice melting for all outdoor applications. (Warmzone also offers contactor panels with built in GFEP protection.)

#### Marker Plate

The marker plate is installed in the surface of the radiant heating system and indicates the presence of a snow melting system (as required by the NEC).

For more information contact a Warmzone sales representative at **888.488.9276**.