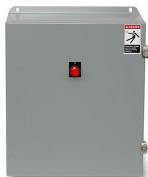

#### **Contactor Panel**

The controls include line and load terminal blocks and operating contactors. The control unit features manual override capability to provide snow and ice melting for all outdoor applications. (Warmzone also offers contactor panels with built in GFEP protection.)