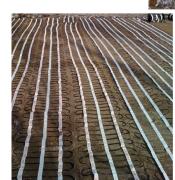

#### **Concrete Heated Driveway**

ClearZone heat cable is attached to the rebar/remesh, and concrete is then poured over the cable.

NOTE: The rebar is supported by small plastic "chairs" (Mesh-Ups) to keep the cable at optimum level within the cement slab.