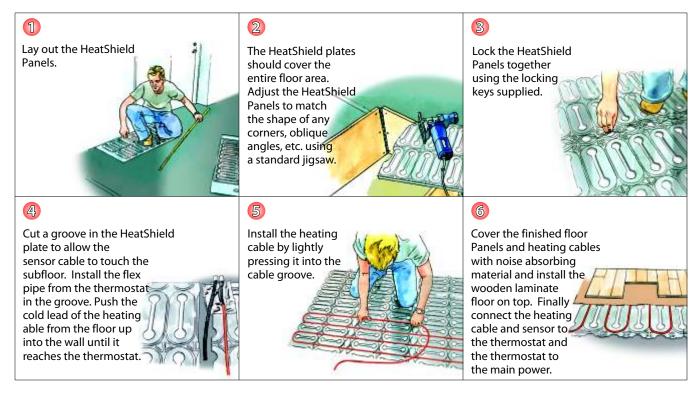

# **HeatShield Insulation Panels**

Now it has become even easier to install electrical floor heating under laminate and engineered wooden floors.

With HeatShield Panels there is no need to worry about embedding the heating cables in a mud base. Simply lay the insulation plates on the existing floor, press the heating cable into place, lay the wooden laminate floor directly on top, connect the thermostat, and you can turn on the heat! It cannot get any simpler, faster or cleaner...

# Clean, Simple and Fast Installation...