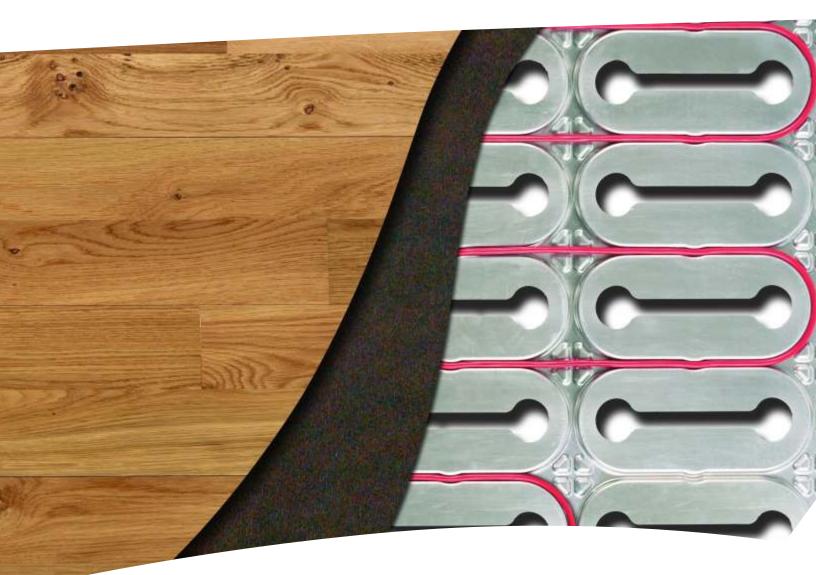

# **HeatShield Insulation Panels**

Now it has become even easier to install electrical floor heating under laminate and engineered wooden floors.

With HeatShield Panels there is no need to worry about embedding the heating cables in a mud base. Simply lay the insulation plates on the existing floor, press the heating cable into place, lay the wooden laminate floor directly on top, connect the thermostat, and you can turn on the heat! It cannot get any simpler, faster or cleaner...

The HeatShield insulation plates consist of a 1/2" thick polystyrene insulation covered with a thin specially profiled aluminum. The plates ensure good downward insulation and optimum upward heat distribution.