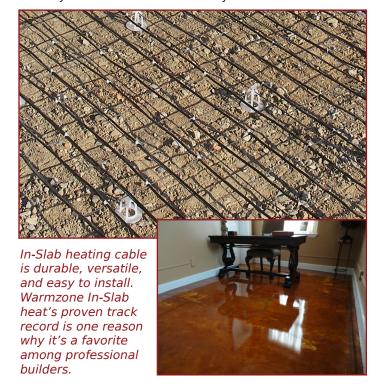

## **Decorative Concrete**

In-Slab heat cable has proven to be perfectly suited for heating decorative concrete floors. Designed to withstand the stress of heavy concrete pours, Warmzone In-Slab heat cable is ideal for safely heating decorative and stained concrete floors without affecting the luster of colors over time. The reliability of the slab heating system has made it a favorite among professionals specializing in concrete floor installations. In-Slab heat systems feature rapid response times and utilizes the concrete slab to store and distribute heat, maximizing the efficiency of the system.